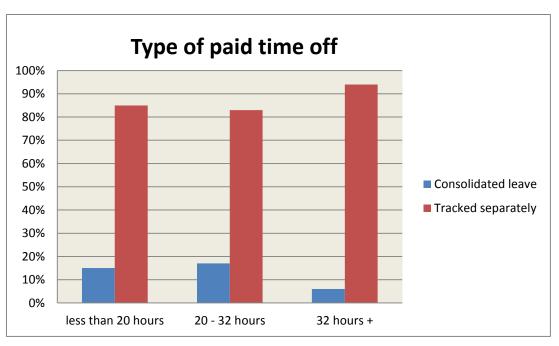

## Benefits: hours per week employee works

#### Benefits: hours per week employee works