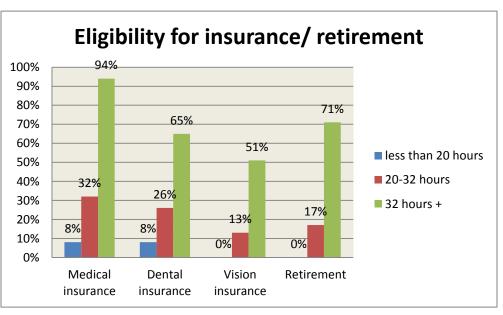

## Benefits: hours per week employee works

#### Benefits: hours per week employee works