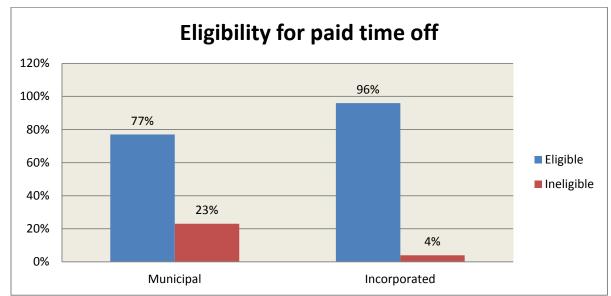

| 30 | \$22.53 | \$11.50 | \$34.62 |
|                       | No              | 75 | \$16.02 | \$10.00 | \$38.26 |
| PARAPROFESSIONALS     |                 |    |         |         |         |
| Education level       | No bachelor's   | 11 | \$12.98 | \$10.00 | \$17.69 |
|                       | Bachelor's      | 16 | \$13.64 | \$8.75  | \$18.27 |
|                       | Master's        | 11 | \$13.18 | \$10.30 | \$19.00 |
| College degree req'd? | Yes             | 7  | \$14.96 | \$10.90 | \$19.00 |
|                       | No              | 31 | \$12.95 | \$8.75  | \$18.27 |
|                       |                 |    |         |         |         |

## Benefits: hours per week employee works





#### Benefits: hours per week employee works





## Benefits: library type





#### Benefits: library type