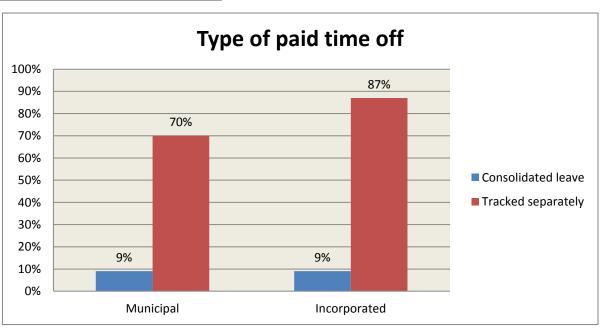

| 30 | \$22.53 | \$11.50 | \$34.62 |
|                       | No              | 75 | \$16.02 | \$10.00 | \$38.26 |
| PARAPROFESSIONALS     |                 |    |         |         |         |
| Education level       | No bachelor's   | 11 | \$12.98 | \$10.00 | \$17.69 |
|                       | Bachelor's      | 16 | \$13.64 | \$8.75  | \$18.27 |
|                       | Master's        | 11 | \$13.18 | \$10.30 | \$19.00 |
| College degree req'd? | Yes             | 7  | \$14.96 | \$10.90 | \$19.00 |
|                       | No              | 31 | \$12.95 | \$8.75  | \$18.27 |
|                       |                 |    |         |         |         |

## Benefits: hours per week employee works





#### Benefits: hours per week employee works





## Benefits: library type





#### Benefits: library type