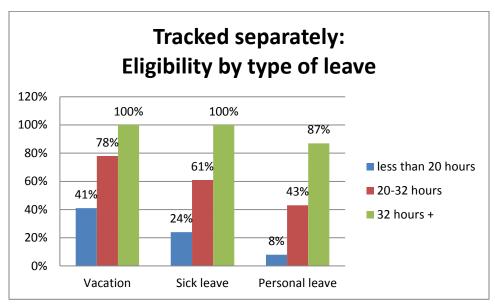

## Benefits: hours per week employee works

#### Benefits: hours per week employee works