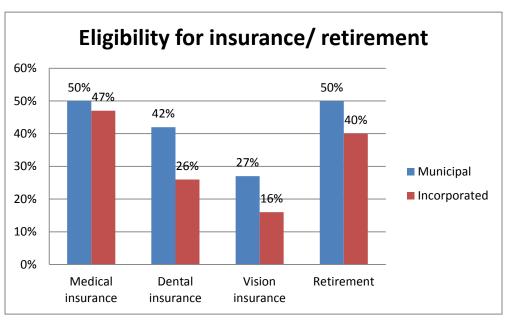

4.62 |
|                       | No              | 75 | \$16.02 | \$10.00 | \$38.26 |
| PARAPROFESSIONALS     |                 |    |         |         |         |
| Education level       | No bachelor's   | 11 | \$12.98 | \$10.00 | \$17.69 |
|                       | Bachelor's      | 16 | \$13.64 | \$8.75  | \$18.27 |
|                       | Master's        | 11 | \$13.18 | \$10.30 | \$19.00 |
| College degree req'd? | Yes             | 7  | \$14.96 | \$10.90 | \$19.00 |
|                       | No              | 31 | \$12.95 | \$8.75  | \$18.27 |
|                       |                 |    |         |         |         |

## Benefits: hours per week employee works





#### Benefits: hours per week employee works





## Benefits: library type





#### Benefits: library type