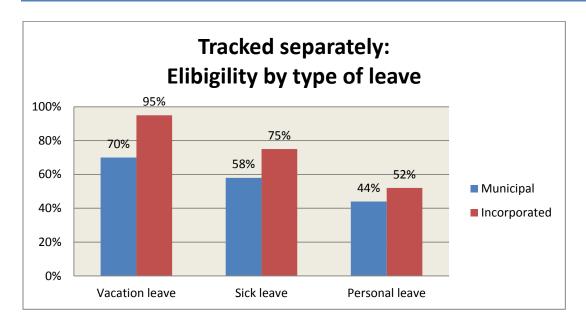

$34.62 |
|                       | No              | 75 | \$16.02 | \$10.00 | \$38.26 |
| PARAPROFESSIONALS     |                 |    |         |         |         |
| Education level       | No bachelor's   | 11 | \$12.98 | \$10.00 | \$17.69 |
|                       | Bachelor's      | 16 | \$13.64 | \$8.75  | \$18.27 |
|                       | Master's        | 11 | \$13.18 | \$10.30 | \$19.00 |
| College degree req'd? | Yes             | 7  | \$14.96 | \$10.90 | \$19.00 |
|                       | No              | 31 | \$12.95 | \$8.75  | \$18.27 |
|                       |                 |    |         |         |         |

## Benefits: hours per week employee works





#### Benefits: hours per week employee works





## Benefits: library type





#### Benefits: library type