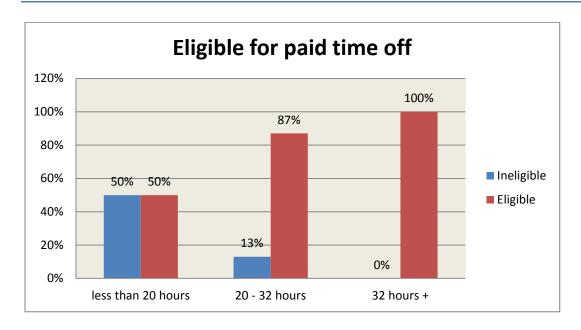

## Benefits: hours per week employee works

#### Benefits: hours per week employee works