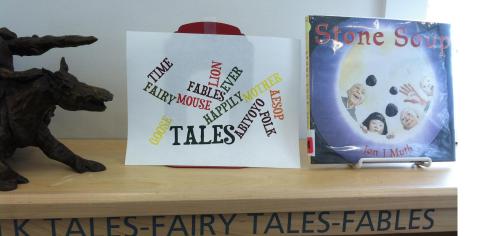

# "Dewey Lite" Overview

"Dewey Lite" was pioneered by Darien Public Library in CT, and offers 10 categories for books for children 0-5 based on topic:

| Celebrations   | Folk & Fairy Tales |  |
|----------------|--------------------|--|
| Rhymes & Songs | Growing Up         |  |
| Concepts       | Stories            |  |
| Favorites      | Nature             |  |
| Transportation | Learning to Read   |  |

- FAVORITE, magenta: This category includes classics, as well as popular characters, authors, and illustrators.
  - CONCEPTS, yellow: This category includes books about letters, numbers, colors, shapes, basic ASL, etc.
  - FOLKLORE, orange: This category includes fairy tales, tall tales, myths, and folklore.
  - GROWING, blue: This category includes books about emotions, relationships, and milestones (first pet, losing a tooth, first day at school).
  - HISTORY, light blue: This category includes books that are about or are loosely based on true people or events or are set in distinct time periods.
  - NATURE, green: This category includes books that are about wild animals, pets, farm life, and various scientific topics (seasons,