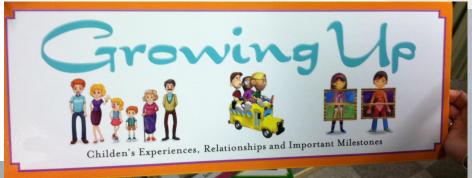

#### **Children's Books Color Coding System**

- Nature: These books are about animals, dinosaurs, weather and our natural world: pets and animal stories, (non-anthropomorphized); animal easy non-fiction;
   Seasons; earth; natural cycles; environment.
- <u>Concepts</u>: These books are about the ABCs, numbers, shapes, colors, time opposites, and other simple concepts and basic ideas
- <u>Growing Up</u>: These books are about the child's experience, relationships and important milestones: First day of school, losing first tooth; sibling relations/rivalry; family relations; manners; emotions.
- <u>Transportation</u>: These books are about cars, trucks, planes, construction equipment, bikes, boats, and all manner of things that go!