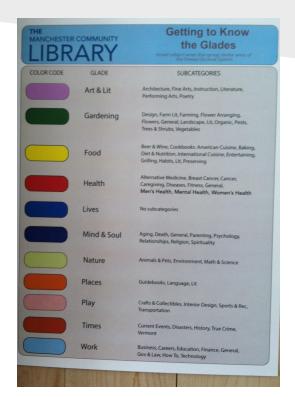

#### **Children's Books Color Coding System**

- Nature: These books are about animals, dinosaurs, weather and our natural world: pets and animal stories, (non-anthropomorphized); animal easy non-fiction;
   Seasons; earth; natural cycles; environment.
- <u>Concepts</u>: These books are about the ABCs, numbers, shapes, colors, time opposites, and other simple concepts and basic ideas
- <u>Growing Up</u>: These books are about the child's experience, relationships and important milestones: First day of school, losing first tooth; sibling relations/rivalry; family relations; manners; emotions.
- <u>Transportation</u>: These books are about cars, trucks, planes, construction equipment, bikes, boats, and all manner of things that go!

#### Things to consider

- community
- space
- collection
- consistency