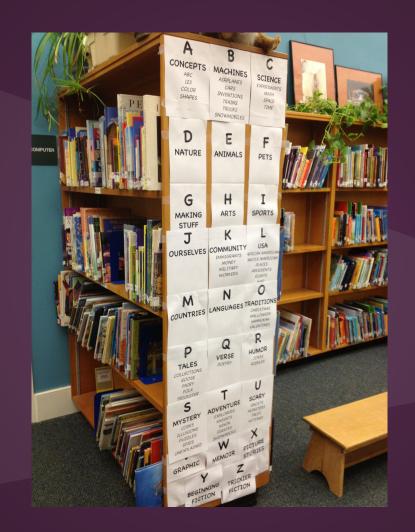

# The System

Metis Categorization Schedules by Sue Giffard, Revital Balas Kaplan, Jennifer Still, and Andrea Dolloff

# Metis System Overview

- 26 Categories arranged by topic
- Fiction, nonfiction and picture books are **intershelved**