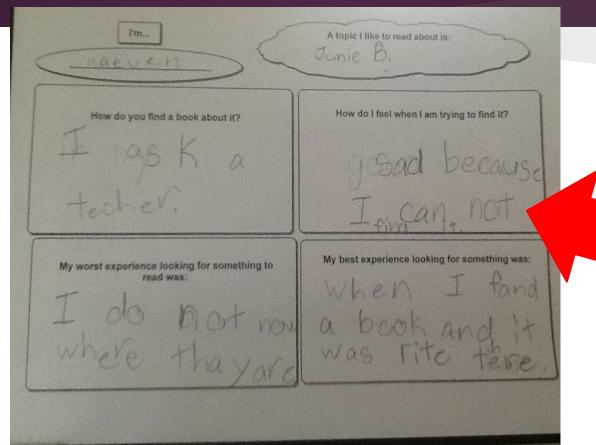

### In the beginning: Navigation Assessment

Have you ever looked for a book in the library that you were unable to find?

93% said "yes"

My Life: