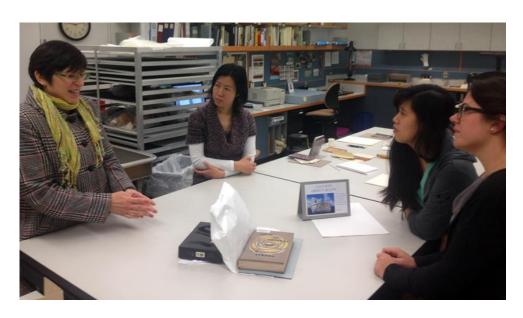

# The Ship docks in Wunsch Conservation Lab

A young woman picks up a book left behind by a stranger. Inside it are his margin notes, which reveal a reader entranced by the story and by its mysterious author. She responds with notes of her own, leaving the book for the stranger, and so begins an unlikely conversation that plunges them both into the unknown...

#### **Contributors**

Ben Abrahamse, Cataloging Coordinator

Kate Beattie, Preservation Associate

Jana Dambrogio, Thomas F. Peterson (1957) Conservator

Ayako Letizia, Conservation Assistant

Lorrie McAllister, Digital and Special Collections Strategist