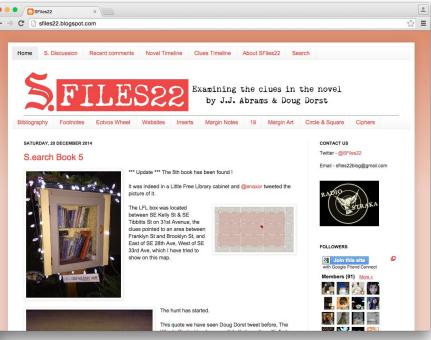

MIT, reading, and puzzles

Mystery Hunt, 2011
Photo: David M. Templeton, *The Tech*http://tech.mit.edu/V130/N63/graphics/hunt.html

Campaign, 2008-2009

The reader's perspective

http://sfiles22.blogspot.com/