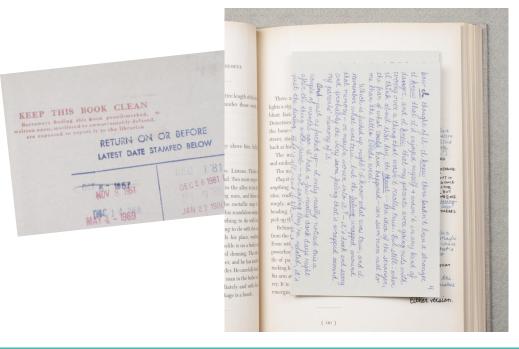

# The Ship docks in Wunsch Conservation Lab

A young woman picks up a book left behind by a stranger. Inside it are his margin notes, which reveal a reader entranced by the story and by its mysterious author. She responds with notes of her own, leaving the book for the stranger, and so begins an unlikely conversation that plunges them both into the unknown...