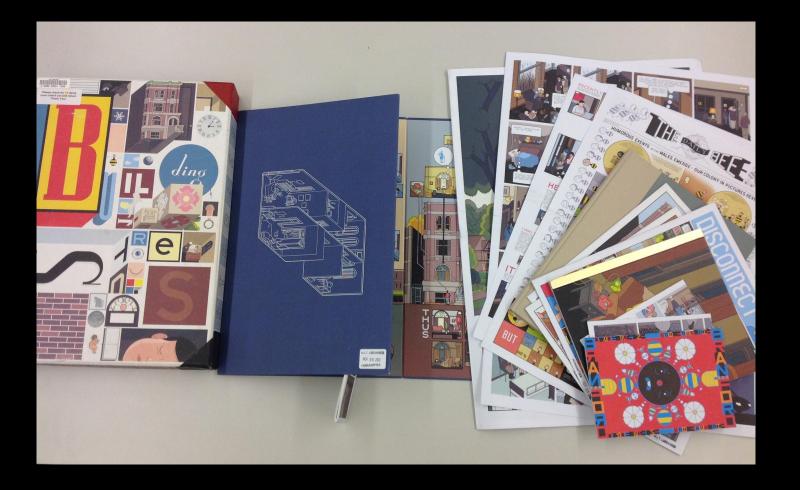

MIT, reading, and puzzles

Mystery Hunt, 2011
Photo: David M. Templeton, *The Tech*http://tech.mit.edu/V130/N63/graphics/hunt.html

Campaign, 2008-2009

The reader's perspective

http://sfiles22.blogspot.com/