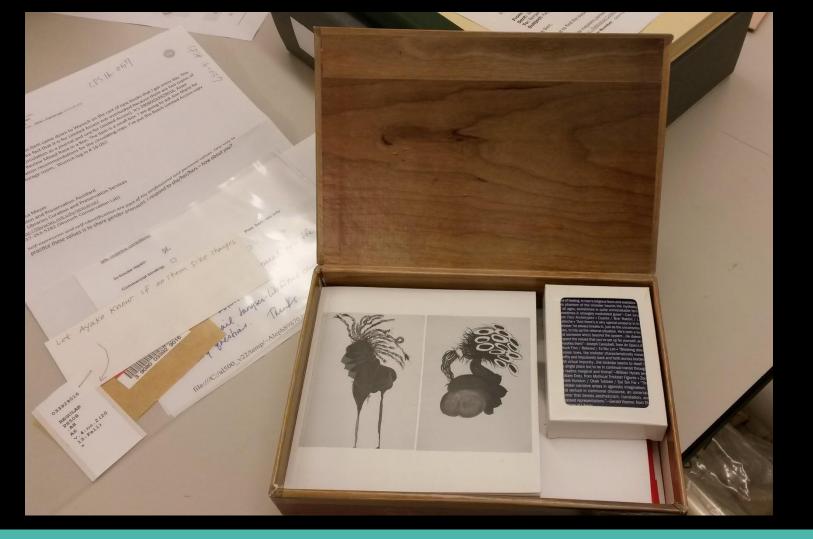

# The Ship docks in Wunsch Conservation Lab

A young woman picks up a book left behind by a stranger. Inside it are his margin notes, which reveal a reader entranced by the story and by its mysterious author. She responds with notes of her own, leaving the book for the stranger, and so begins an unlikely conversation that plunges them both into the unknown...

# The collections perspective

Model of a 15th-c. archival notebook (sewn as a blank book and later written in) with inserted letters around text block. Inserts exists today because the record group was minimally processed. Evidence engages critical thinking about user experience.

Modeled after original housed in the Vatican Secret Archives, Fondo Veneto, Sezione II, Container 421. Created by J. Dambrogio. 2000.

"Sistine Chapel Daniel beforandafter" by Michelangelo - Webgallery of art, Bartz and Konig. Licensed under Public Domain via Commons