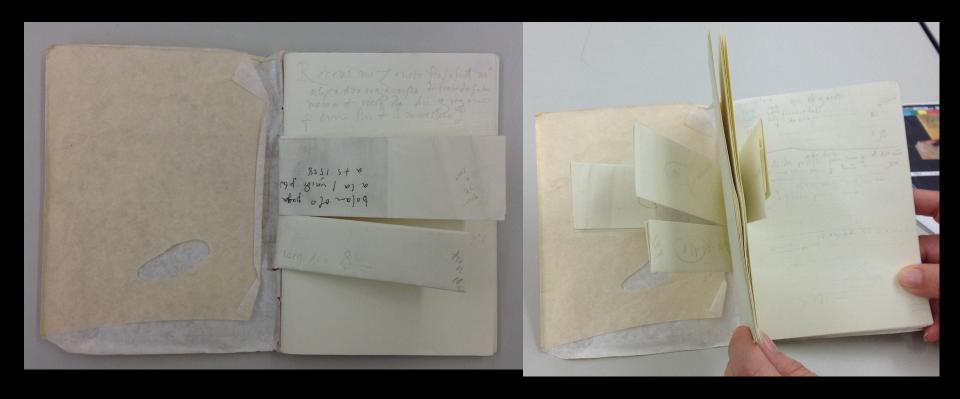

# The collections perspective

Model of a 15th-c. archival notebook (sewn as a blank book and later written in) with inserted letters around text block. Inserts exists today because the record group was minimally processed. Evidence engages critical thinking about user experience.