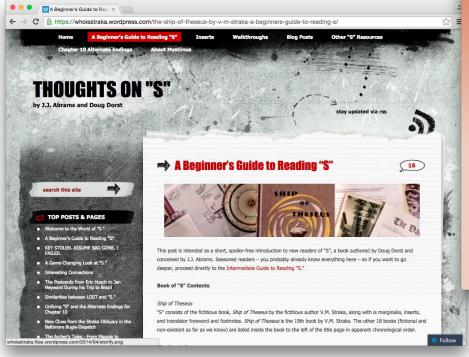

MIT, reading, and puzzles

Mystery Hunt, 2011
Photo: David M. Templeton, *The Tech*http://tech.mit.edu/V130/N63/graphics/hunt.html

Campaign, 2008-2009

The reader's perspective

http://sfiles22.blogspot.com/