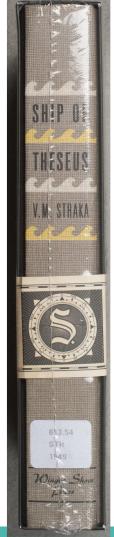

#### A paradox:

Ship of Theseus

#### The Ship arrives at cataloging

```
Description xiv, 456 pages: illustrations; 24 cm + Konfidentiell letter (2 leaves), [ins between p. 32 -33]; Telegram (2 leaves), [insert between p. 54-55]; 1 N p. 112-113]; 1 photograph of stone wall [insert between p. 130-131]; 1 [insert between p. 202-203]; 1 photograph of woman [insert between p. [insert between p. 376-377]; Letter from Esmerlinda Pega (1 leaf), [insert between p. 376-377]; Letter from Esmerlinda Pega (1 leaf), [insert between p. 376-377]; Letter from Esmerlinda Pega (1 leaf), [insert between p. 376-377]; Letter from Esmerlinda Pega (1 leaf), [insert between p. 376-377]; Letter from Esmerlinda Pega (1 leaf), [insert between p. 376-377]; Letter from Esmerlinda Pega (1 leaf), [insert between p. 376-377]; Letter from Esmerlinda Pega (1 leaf), [insert between p. 376-377]; Letter from Esmerlinda Pega (1 leaf), [insert between p. 376-377]; Letter from Esmerlinda Pega (1 leaf), [insert between p. 376-377]; Letter from Esmerlinda Pega (1 leaf), [insert between p. 376-377]; Letter from Esmerlinda Pega (1 leaf), [insert between p. 376-377]; Letter from Esmerlinda Pega (1 leaf), [insert between p. 376-377]; Letter from Esmerlinda Pega (1 leaf), [insert between p. 376-377]; Letter from Esmerlinda Pega (1 leaf), [insert between p. 376-377]; Letter from Esmerlinda Pega (1 leaf), [insert between p. 376-377]; Letter from Esmerlinda Pega (1 leaf), [insert between p. 376-377]; Letter from Esmerlinda Pega (1 leaf), [insert between p. 376-377]
```

#### Format Book

Note Issued in slipcase.

Title and statement of responsibility from slipcase.

Title page and cover title: Ship of Theseus / V. M. Straka. Imprint on title