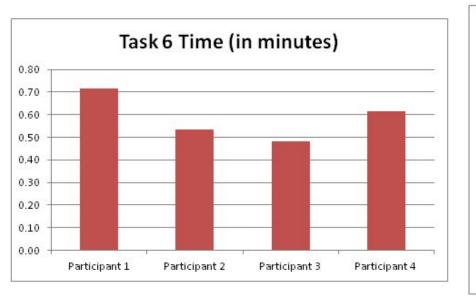

them to be able to find?
- Do not ask leading questions.
- The question scenario doesn't matter. Keep it simple!

### Gathered MATERIALS.

Permission **Consent form User profile Pre-survey Rules and reassurance** Intro script **Thoughts/attitudes Post-survey** Paper logs Quantify Laptop OR desktop Computer **Stopwatch** Phones work fine **Recording device iPhone Voice Memos** 

# RECRUITED people.







warman man man and a second war and

### Then we tested!

- 1. Give consent form.
- 2. Give pre-survey.
- 3. Read intro script.
- 4. Any questions?
- 5. Read task 1.
- 6. "Start," and start timing.
- 7. Stop timer.
- 8. Record time.
- 9. Read task 2...

### So, what did we do with the results?

# Transcribed the recordings.

#### 1-2 hours to transcribe each recording.



# Made graphs.





#### Conclusion

The overarching consensus appears to be that there should be better distinction on the website between who we *are*, what we *do*, and what our online resources are. Reconstructing the site to make these differences obvious will greatly improve usability by avoiding redundancy and eliminating potential confusion. Modernizing aesthetic and simplifying layout will also help users find what they need more quickly. Below are summarized suggestions.

#### Improve Aesthetic & General Accessibility

- · Add text to headings and links for screen readers.
- Make text 12-point sans serif.
- Increase contrast between text and background.
- Eliminate duplicate links.
- · Break up paragraphs to facilitate online reading.
- Avoid flat UI.

#### **Create Distinctness**

- · Eliminate