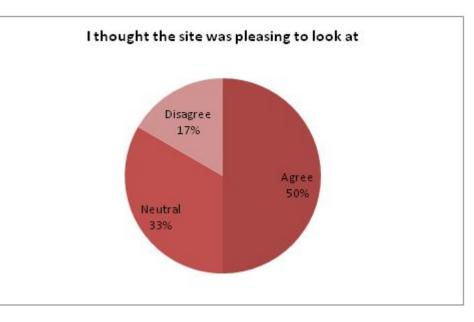

hem to be able to find?
- Do not ask leading questions.
- The question scenario doesn't matter. Keep it simple!

### Gathered MATERIALS.

Permission **Consent form User profile Pre-survey Rules and reassurance** Intro script **Thoughts/attitudes Post-survey** Paper logs Quantify Laptop OR desktop Computer **Stopwatch** Phones work fine **Recording device iPhone Voice Memos** 

# RECRUITED people.







warman man man and a second war and

### Then we tested!

- 1. Give consent form.
- 2. Give pre-survey.
- 3. Read intro script.
- 4. Any questions?
- 5. Read task 1.
- 6. "Start," and start timing.
- 7. Stop timer.
- 8. Record time.
- 9. Read task 2...

### So, what did we do with the results?

# Transcribed the recordings.

#### 1-2 hours to transcribe each recording.



# Made graphs.





#### Conclusion

The overarching consensus appears to be that there should be better distinction on the website between who we *are*, what we *do*, and what our online resources are. Reconstructing the site to make these differences obvious will greatly improve usability by avoiding redundancy and eliminating potential confusion. Modernizing aesthetic and simplifying layout will also help users find what they need more quickly. Below are summarized suggestions.

#### Improve Aesthetic & General Accessibility

- · Add text to headings and links for screen readers.
- Make text 12-point sans serif.
- Increase contrast between text and background.
- Eliminate duplicate links.
- · Break up paragraphs to facilitate online reading.
- Avoid flat UI.

#### **Create Distinctness**

- · Eliminate d